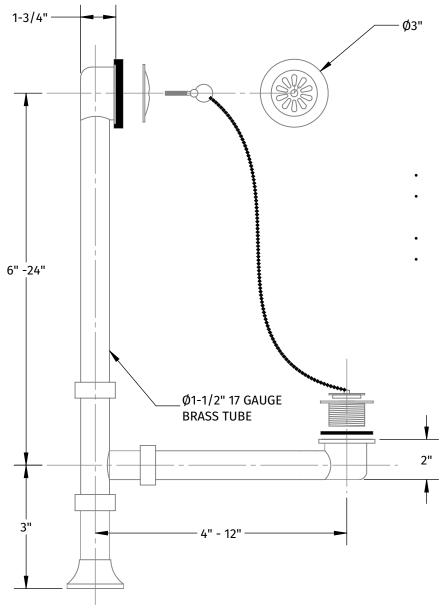

# BDPCCFT22

# CLAWFOOT STYLE BATH WASTE & OVERFLOW WITH BRASS PLUG & CHAIN

## **SPECIFICATION SHEET**

- SOLID BRASS BODY
- FULLY PLATED DRAIN ASSEMBLY
   DESIGNED FOR EXPOSED APPLICATIONS
- STRAIGHT CONNECTION TO FLOOR
- FITS TUBS UP TO 3/4" THICK